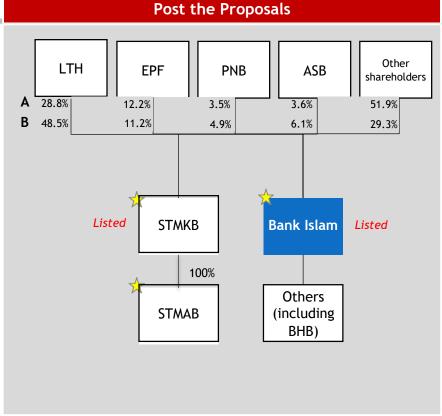

# GROUP STRUCTURE

Post the Proposals, the existing holding company structure will be collapsed with Bank Islam assuming BHB's listing status on the Main Market of Bursa Securities whilst STMKB will be demerged from the BHB Group and held directly by BHB's shareholders and its other existing shareholders

- Permodalan Nasional Berhad

- Amanah Saham Bumiputera

BHB - BIMB Holdings Berhad

STMKB - Syarikat Takaful Malaysia Keluarga Berhad

STMAB - Syarikat Takaful Malaysia Am Berhad

A - % in STMKB

**B** - % in Bank Islam