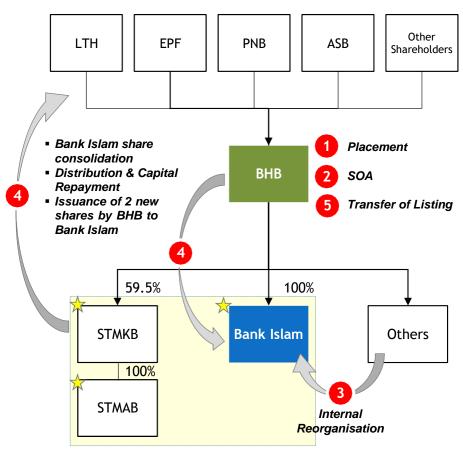

# **Implementation Steps**

#### 1. Placement

 The proceeds of up to RM800 million together with the internal cash of BHB will be used to fully settle BHB's outstanding sukuk

#### 2. SOA

 SOA by BHB with its warrantholders to settle its outstanding warrants using internal cash

#### 3. Internal Reorganisation

 Acquisition of BHB's stockbroking and leasing businesses by Bank Islam in cash

### 4. Distribution & Capital Repayment

- Bank Islam to undertake a share consolidation to match BHB's outstanding shares post the Placement so that the distribution basis will be 1 for 1
- Distribution and capital repayment of BHB's entire stakes in Bank Islam and STMKB to its shareholders on a prorata basis.

(For illustrative purposes only:

- a) 1 consolidated Bank Islam share for every 1.28 existing Bank Islam's shares
- b) 1 STMKB share for every 3.99 BHB shares)
- BHB to issue 2 new shares to Bank Islam such that BHB becomes a wholly-owned subsidiary of Bank Islam instead

## 5. Transfer of Listing

Transfer of BHB's listing status to Bank Islam

GROUP FINANCE & PLANNING Page 0