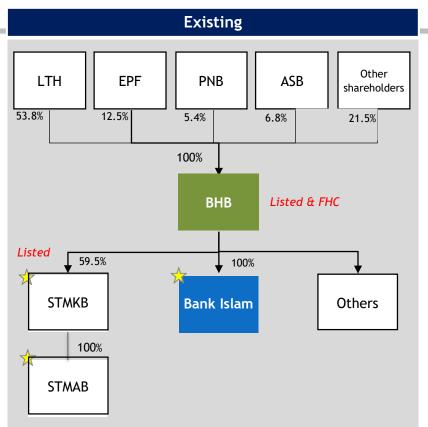

# GROUP STRUCTURE

Post the Proposals, the existing holding company structure will be collapsed with Bank Islam assuming BHB's listing status on the Main Market of Bursa Securities whilst STMKB will be demerged from the BHB Group and held directly by BHB's shareholders and its other existing shareholders